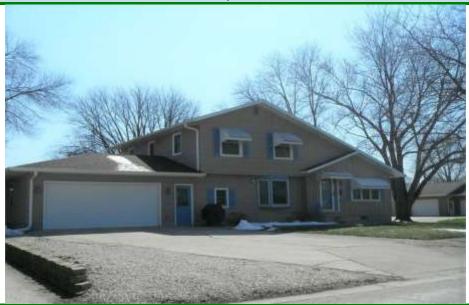

## FOR SALE 208 Wallace Street Emmetsburg, IA 50536 \$249,900.00

| Bedrooms                    | Square Footage        | Garage                                   |
|-----------------------------|-----------------------|------------------------------------------|
| 4                           | 1,344                 | 22' x 23'                                |
| Bathrooms                   | House Size            | Lot Size                                 |
| 2 3/4                       | 32' x 42'             | 70' x 102'                               |
| Air Conditioning<br>Central | Breezeway<br>8' x 10' | Basement<br>Full<br>(Partially Finished) |
| Year Built                  | Shop Building         | Heat                                     |
| 1970                        | 20' x 20'             | Nat Gas/FA                               |
| Taxes                       | Average Gas           | Average Electricity                      |
| \$2,780.00                  | \$147.89              | \$86.00                                  |

## **Description**

This roomy 4 bedroom 3 bath home is perfect for a growing family. Located on a corner lot close to the high school this home features a newly remodeled kitchen and a new upstairs bathroom. Recent updates include new flooring and newer furnace and water heater.